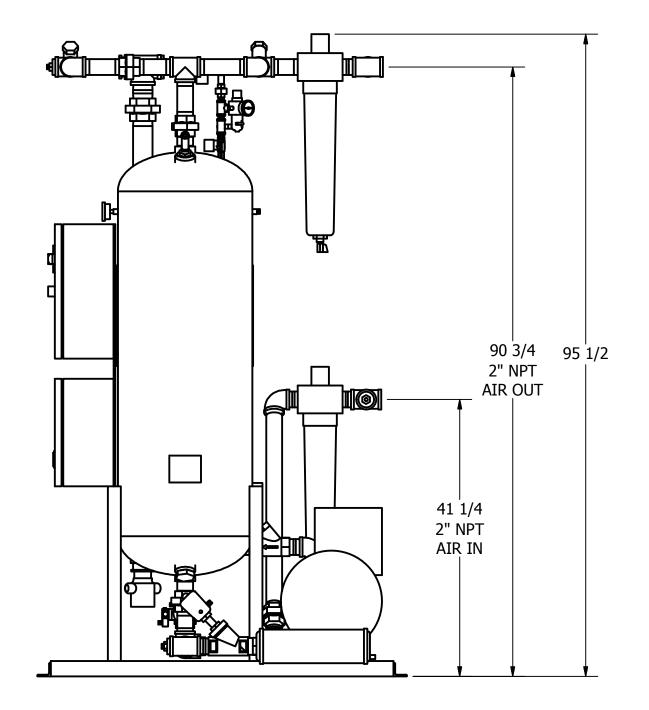

## HBP-0550-4 BLOWER PURGE DESICCANT AIR DRYER **GENERAL ARRANGEMENT**

AT20-552

DRAWING NO.

SCALE: N/A

SHEET: 2 OF 2

**TOLERANCES UNLESS** OTHERWISE SPECIFIED:

FRACTIONS =± 1/4 " ANGLES = $\pm$  3°

> INCHES = $\pm$  1/2 " FINISH = 250

| PARTS LIST |         |                              |  |  |
|------------|---------|------------------------------|--|--|
| ITEM       | QTY     | DESCRIPTION                  |  |  |
| 1          | 2       | CHECK VALVE, PURGE           |  |  |
| 2          | 1       | SOLENOID, REPRESS            |  |  |
| 3          | 2       | CHECK VALVE, OUTLET          |  |  |
| 4          | 1       | SOLENOID, 2%                 |  |  |
| 5          | 1       | PARTICULATE AFTER-FILTER     |  |  |
| 6          | 2       | RELIEF VALVE, TANK           |  |  |
| 7          | 1       | DEW POINT MONITOR (OPTIONAL) |  |  |
| 8          | 1       | PRESSURE REGULATOR, CONTROL  |  |  |
| 9          | 1       | PRESSURE GAUGE, CONTROL      |  |  |
| 10         | 2       | PRESSURE GAUGE, TANK         |  |  |
| 11         | 1       | 12 KW HEATER                 |  |  |
| 12         | 1       | 3 WAY BALL VALVE, INLET      |  |  |
| 13         | 1       | COALESCER PRE-FILTER         |  |  |
| 14         | 1       | TIMED DRAIN                  |  |  |
| 15         | 2       | ANGLE BODY VALVE, EXHAUST    |  |  |
| 16         | 2       | MUFFLER, EXHAUST             |  |  |
| 17         | 1       | 3 HP BLOWER                  |  |  |
| 18         | 1       | FILTER, BLOWER               |  |  |
| 19         | 820 LBS | DESICCANT                    |  |  |