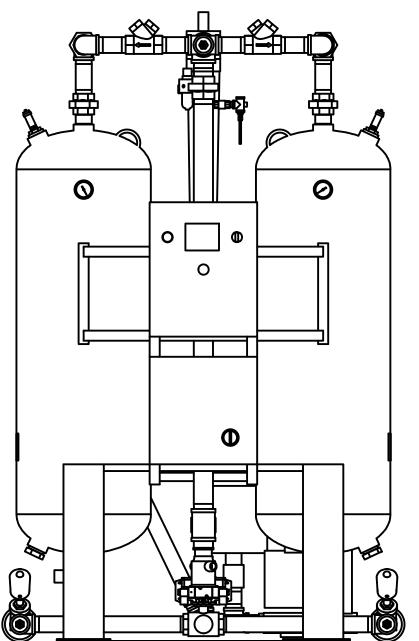

## HBP-0550-4 BLOWER PURGE DESICCANT AIR DRYER **GENERAL ARRANGEMENT**

AT20-552

DRAWING NO.

SCALE: N/A

SHEET: 2 OF 2

**TOLERANCES UNLESS** OTHERWISE SPECIFIED:

FRACTIONS =± 1/4 " ANGLES = $\pm$  3°

> INCHES = $\pm$  1/2 " FINISH = 250

| PARTS LIST |         |                              |  |  |
|------------|---------|------------------------------|--|--|
| ITEM       | QTY     | DESCRIPTION                  |  |  |
| 1          | 2       | CHECK VALVE, PURGE           |  |  |
| 2          | 1       | SOLENOID, REPRESS            |  |  |
| 3          | 2       | CHECK VALVE, OUTLET          |  |  |
| 4          | 1       | SOLENOID, 2%                 |  |  |
| 5          | 1       | PARTICULATE AFTER-FILTER     |  |  |
| 6          | 2       | RELIEF VALVE, TANK           |  |  |
| 7          | 1       | DEW POINT MONITOR (OPTIONAL) |  |  |
| 8          | 1       | PRESSURE REGULATOR, CONTROL  |  |  |
| 9          | 1       | PRESSURE GAUGE, CONTROL      |  |  |
| 10         | 2       | PRESSURE GAUGE, TANK         |  |  |
| 11         | 1       | 12 KW HEATER                 |  |  |
| 12         | 1       | 3 WAY BALL VALVE, INLET      |  |  |
| 13         | 1       | COALESCER PRE-FILTER         |  |  |
| 14         | 1       | TIMED DRAIN                  |  |  |
| 15         | 2       | ANGLE BODY VALVE, EXHAUST    |  |  |
| 16         | 2       | MUFFLER, EXHAUST             |  |  |
| 17         | 1       | 3 HP BLOWER                  |  |  |
| 18         | 1       | FILTER, BLOWER               |  |  |
| 19         | 820 LBS | DESICCANT                    |  |  |