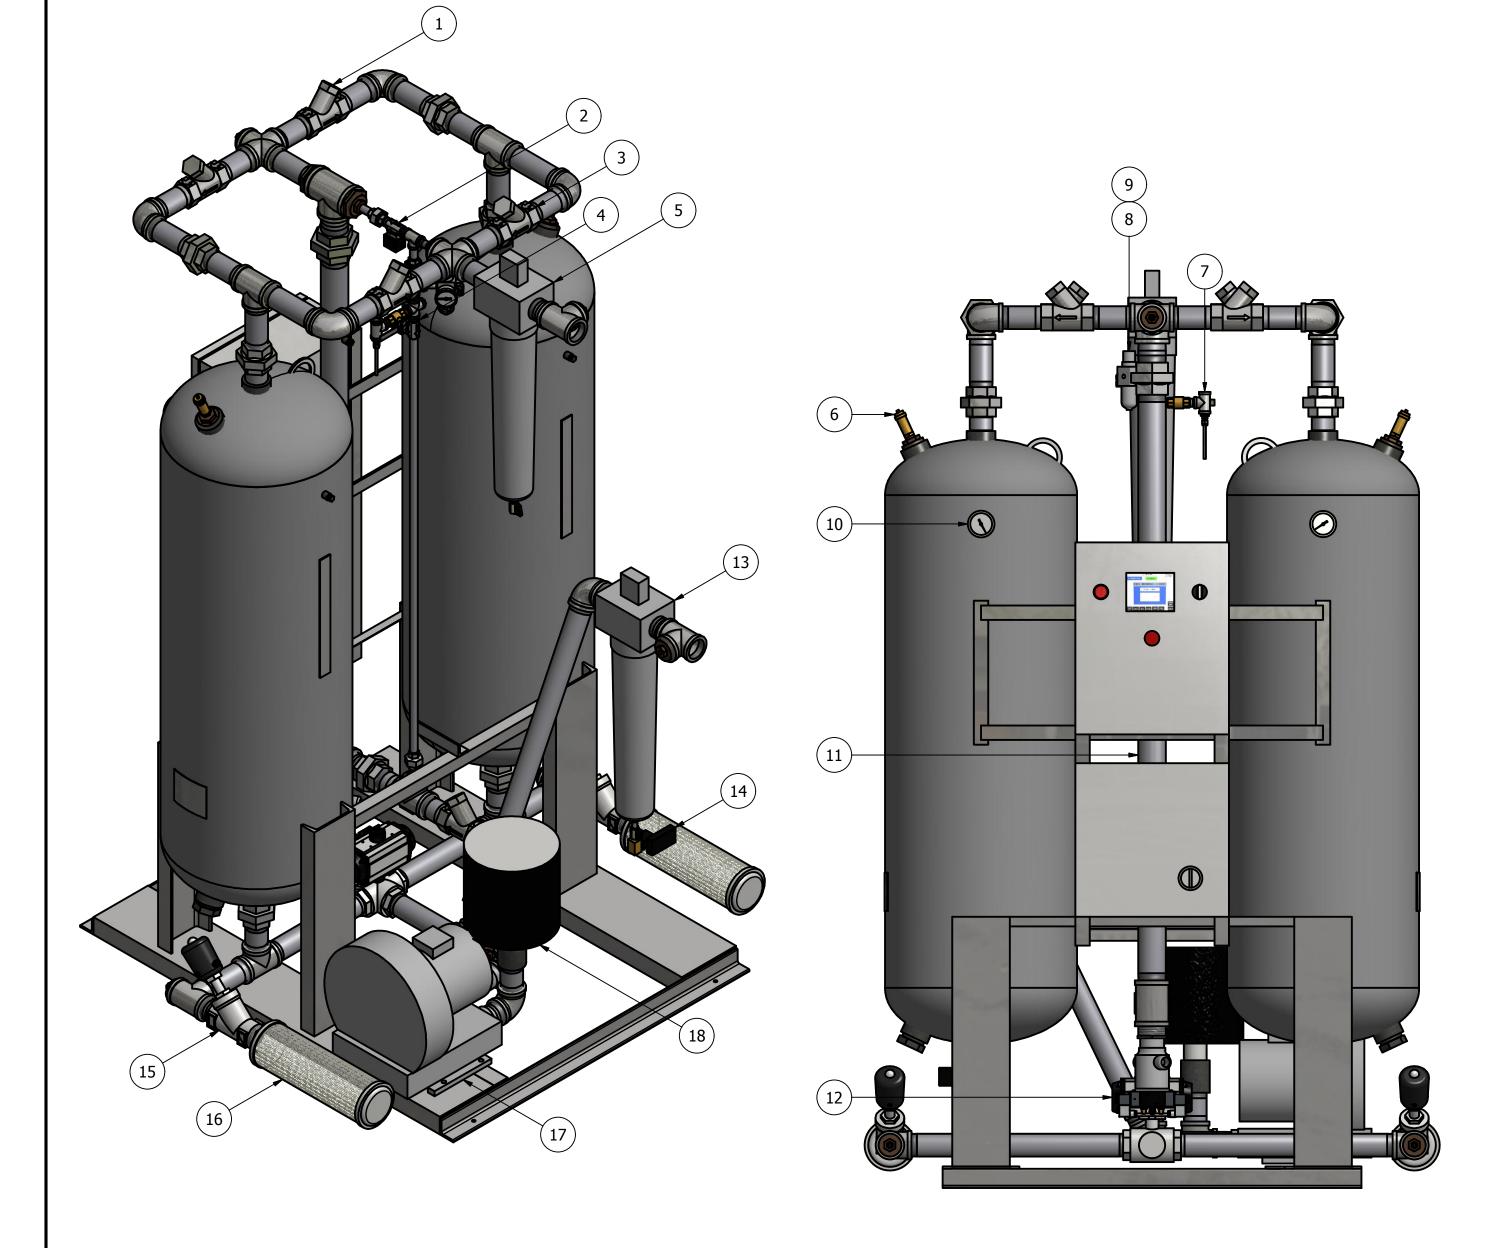

| PARTS LIST |         |                              |  |  |
|------------|---------|------------------------------|--|--|
| ITEM       | QTY     | DESCRIPTION                  |  |  |
| 1          | 2       | CHECK VALVE, PURGE           |  |  |
| 2          | 1       | SOLENOID, REPRESS            |  |  |
| 3          | 2       | CHECK VALVE, OUTLET          |  |  |
| 4          | 1       | SOLENOID, 2%                 |  |  |
| 5          | 1       | PARTICULATE AFTER-FILTER     |  |  |
| 6          | 2       | RELIEF VALVE, TANK           |  |  |
| 7          | 1       | DEW POINT MONITOR (OPTIONAL) |  |  |
| 8          | 1       | PRESSURE REGULATOR, CONTROL  |  |  |
| 9          | 1       | PRESSURE GAUGE, CONTROL      |  |  |
| 10         | 2       | PRESSURE GAUGE, TANK         |  |  |
| 11         | 1       | 12 KW HEATER                 |  |  |
| 12         | 1       | 3 WAY BALL VALVE, INLET      |  |  |
| 13         | 1       | COALESCER PRE-FILTER         |  |  |
| 14         | 1       | TIMED DRAIN                  |  |  |
| 15         | 2       | ANGLE BODY VALVE, EXHAUST    |  |  |
| 16         | 2       | MUFFLER, EXHAUST             |  |  |
| 17         | 1       | 3 HP BLOWER                  |  |  |
| 18         | 1       | FILTER, BLOWER               |  |  |
| 19         | 820 LBS | DESICCANT                    |  |  |