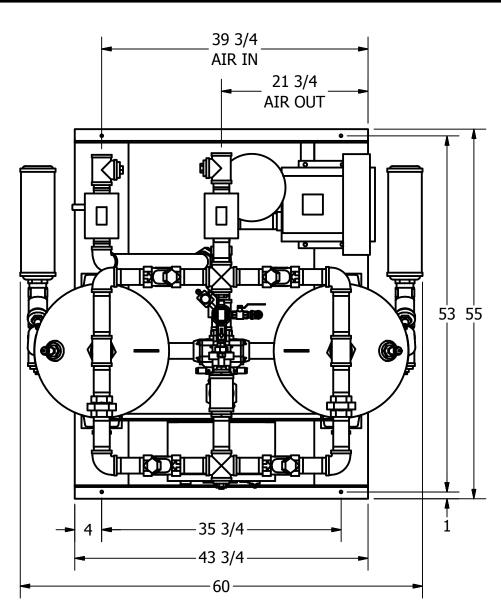

## HBP-0550-4 BLOWER PURGE DESICCANT AIR DRYER GENERAL ARRANGEMENT

SHEET: 1 OF 2

DRAWING NO. AT20-552

REV.

TOLERANCES UNLESS OTHERWISE SPECIFIED:

FRACTIONS =± 1/4 "

ANGLES =  $\pm$  3° INCHES =  $\pm$  1/2 "

| PARTS LIST |         |                              |  |  |
|------------|---------|------------------------------|--|--|
| ITEM       | QTY     | DESCRIPTION                  |  |  |
| 1          | 2       | CHECK VALVE, PURGE           |  |  |
| 2          | 1       | SOLENOID, REPRESS            |  |  |
| 3          | 2       | CHECK VALVE, OUTLET          |  |  |
| 4          | 1       | SOLENOID, 2%                 |  |  |
| 5          | 1       | PARTICULATE AFTER-FILTER     |  |  |
| 6          | 2       | RELIEF VALVE, TANK           |  |  |
| 7          | 1       | DEW POINT MONITOR (OPTIONAL) |  |  |
| 8          | 1       | PRESSURE REGULATOR, CONTROL  |  |  |
| 9          | 1       | PRESSURE GAUGE, CONTROL      |  |  |
| 10         | 2       | PRESSURE GAUGE, TANK         |  |  |
| 11         | 1       | 12 KW HEATER                 |  |  |
| 12         | 1       | 3 WAY BALL VALVE, INLET      |  |  |
| 13         | 1       | COALESCER PRE-FILTER         |  |  |
| 14         | 1       | TIMED DRAIN                  |  |  |
| 15         | 2       | ANGLE BODY VALVE, EXHAUST    |  |  |
| 16         | 2       | MUFFLER, EXHAUST             |  |  |
| 17         | 1       | 3 HP BLOWER                  |  |  |
| 18         | 1       | FILTER, BLOWER               |  |  |
| 19         | 820 LBS | DESICCANT                    |  |  |